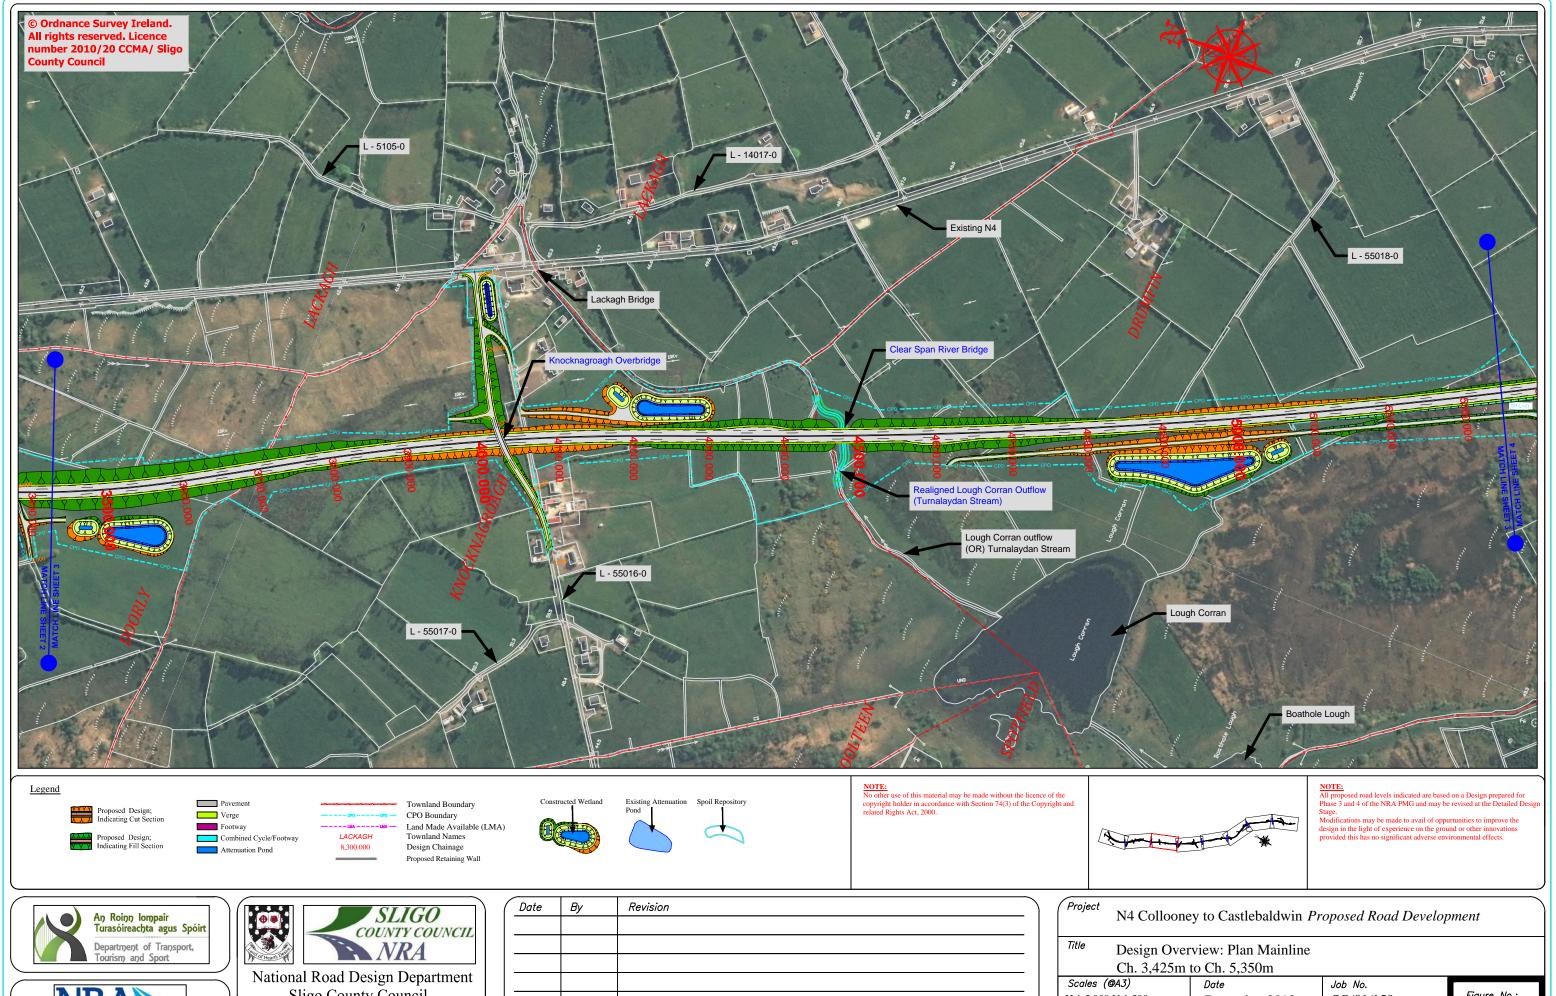

Sligo County Council

Business Centre, Market Yard, Sligo, Ireland Tel: 071 91-11975; e-mail: fmeehan@sligococo.ie

| Project N4 Collooney to Castlebaldwin Proposed Road Development |               |  |               |                |                         |              |  |
|-----------------------------------------------------------------|---------------|--|---------------|----------------|-------------------------|--------------|--|
| Title Design Overview: Plan Mainline Ch. 3,425m to Ch. 5,350m   |               |  |               |                |                         |              |  |
| Scales (@A3)<br>H 1:5,000 V 1:500                               | es (@A3) Date |  | Job<br>SO/    | No.<br>/01/150 | Figure No.: Fig.: 4.1.3 |              |  |
| Design<br>∖FM                                                   | Drawn<br>BR   |  | Checked<br>FM |                | Approved<br>AS          | Sheet 3 of 8 |  |